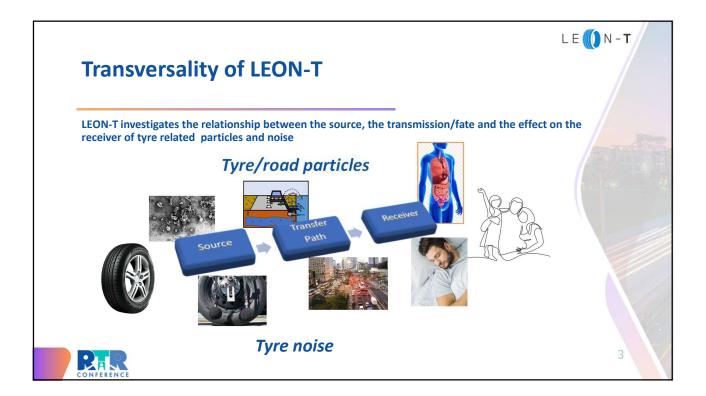

|                                                                                                                   | Policy recommendations: Tyre emission factors |                                              |  |  |
|-------------------------------------------------------------------------------------------------------------------|-----------------------------------------------|----------------------------------------------|--|--|
| udy of current literature (300 tyre measurements). Expected improvements: 30% based<br>n EU microplastic strategy |                                               |                                              |  |  |
|                                                                                                                   | Abrasion rate