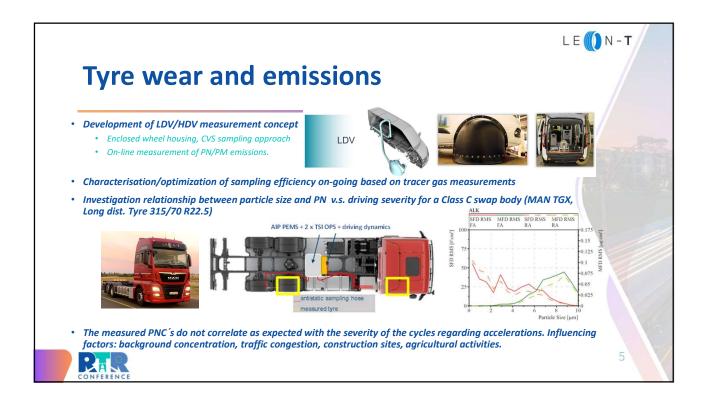

|                                                                                                                   | Policy recommendations: Tyre emission factors |                                              |  |  |
|-------------------------------------------------------------------------------------------------------------------|-----------------------------------------------|----------------------------------------------|--|--|
| udy of current literature (300 tyre measurements). Expected improvements: 30% based<br>n EU microplastic strategy |                                               |                                              |  |  |
|                                                                                                                   | Abrasion rate (AR