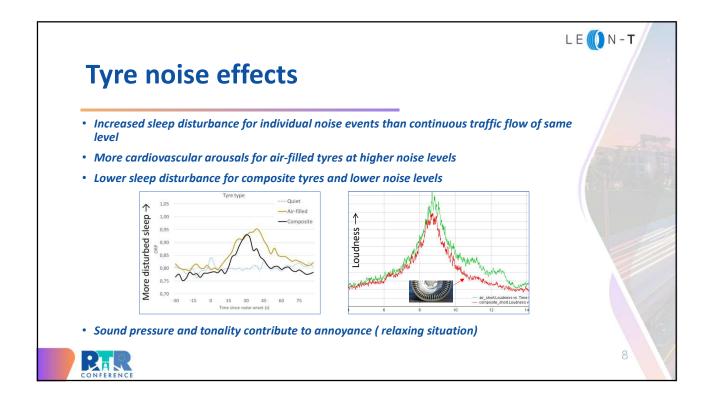

|                                                                                                                   | Policy recommendations: Tyre emission factors |                                              |  |  |
|-------------------------------------------------------------------------------------------------------------------|-----------------------------------------------|----------------------------------------------|--|--|
| udy of current literature (300 tyre measurements). Expected improvements: 30% based<br>n EU microplastic strategy |                                               |                                              |  |  |
|                                                                                                                   | Abrasion rate (AR)