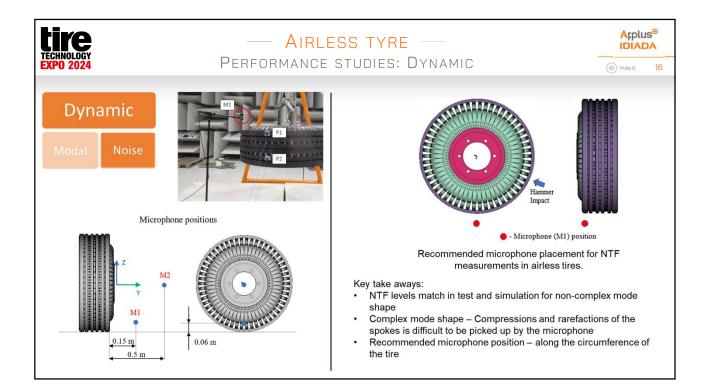

-------------|
| EXPO 2024                                    | Performanc              | E STUDIES            |                          | DUBLIC 8                   |
| Static<br>Stiffness<br>Negative lateral load | Key takeaway:           |                      |                          |                            |
| Radial load                                  | Young's<br>modulus of:  | Radial force         | Lateral force            | Longitudinal force         |
| Longitudinal load                            | Composite<br>fiber ring | Positive correlation | No significant<br>effect | No significant correlation |
|                                              | Spoke                   | Positive correlation | No significant<br>effect | Positive correlation       |