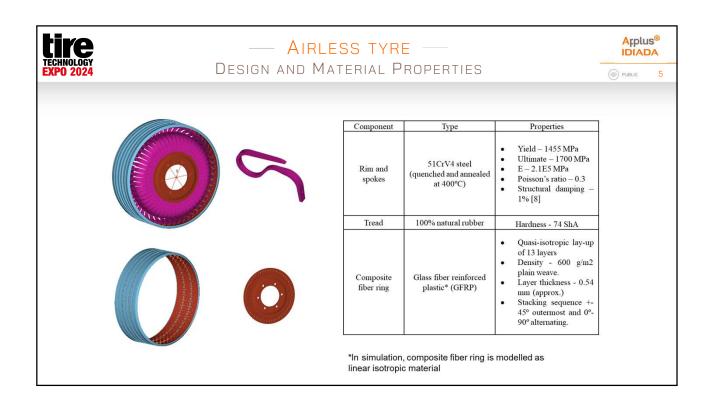

| TECHNOLOCY                                   | AIRLESS                 |                      |                          | Applus <sup>®</sup>        |
|----------------------------------------------|-------------------------|----------------------|--------------------------|----------------------------|
| EXPO 2024                                    | Performanc              | E STUDIES            |                          | DUBLIC 8                   |
| Static<br>Stiffness<br>Negative lateral load | Key takeaway:           |                      |                          |                            |
| Radial load                                  | Young's<br>modulus of:  | Radial force         | Lateral force            | Longitudinal force         |
| Longitudinal load