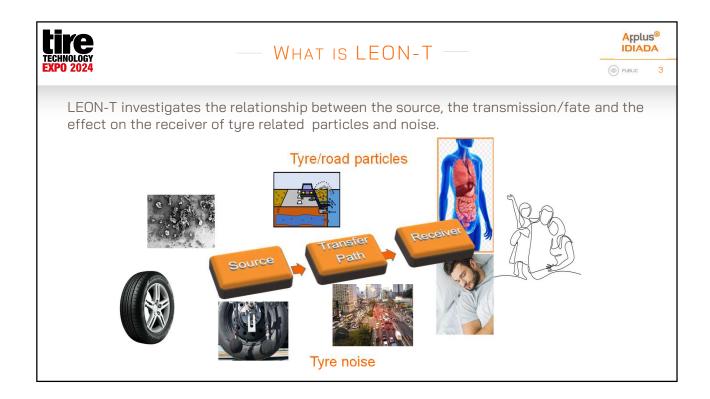

| TECHNOLOCY                                   | AIRLESS                 |                      |                          | Applus <sup>®</sup>        |
|----------------------------------------------|-------------------------|----------------------|--------------------------|----------------------------|
| EXPO 2024                                    | Performanc              | E STUDIES            |                          | DUBLIC 8                   |
| Static<br>Stiffness<br>Negative lateral load | Key takeaway:           |                      |                          |                            |
| Radial load                                  | Young's<br>modulus of:  | Radial force         | Lateral force            | Longitudinal force         |
| Longitudinal load