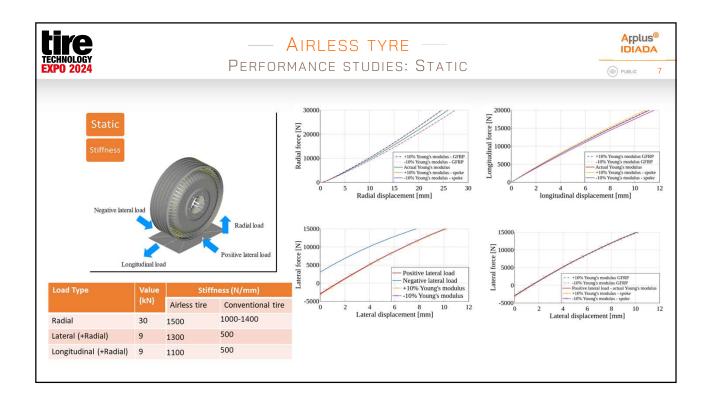

| TECHNOLOCY                                   | AIRLESS                 |                      |                          | Applus <sup>®</sup>        |
|----------------------------------------------|-------------------------|----------------------|--------------------------|----------------------------|
| EXPO 2024                                    | Performanc              | E STUDIES            |                          | DUBLIC 8                   |
| Static<br>Stiffness<br>Negative lateral load | Key takeaway:           |                      |                          |                            |
| Radial load                                  | Young's<br>modulus of:  | Radial force         | Lateral force            | Longitudinal force         |
| Longitudinal load                            | Composite<br>fiber ring | Positive correlation | No significant<br>effect | No significant correlation |
|                                              | Spoke                   | Positive correlation | No significant<br>effect | Positive correlation       |