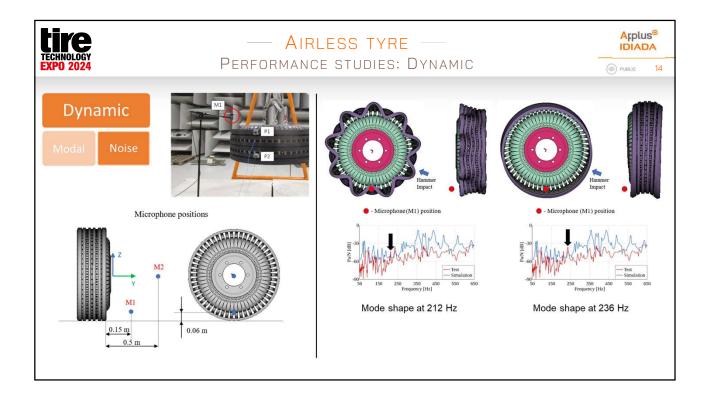

-----------------|
| EXPO 2024                                    | Performanc              | E STUDIES            |                          | DUBLIC 8                   |
| Static<br>Stiffness<br>Negative lateral load | Key takeaway:           |                      |                          |                            |
| Radial load                                  | Young's<br>modulus of:  | Radial force         | Lateral force            | Longitudinal force         |
| Longitudinal load                            | Composite<br>fiber ring | Positive correlation | No significant<br>effect | No significant correlation |
|                                              | Spoke                   | Positive correlation | No significant<br>effect | Positive correlation       |