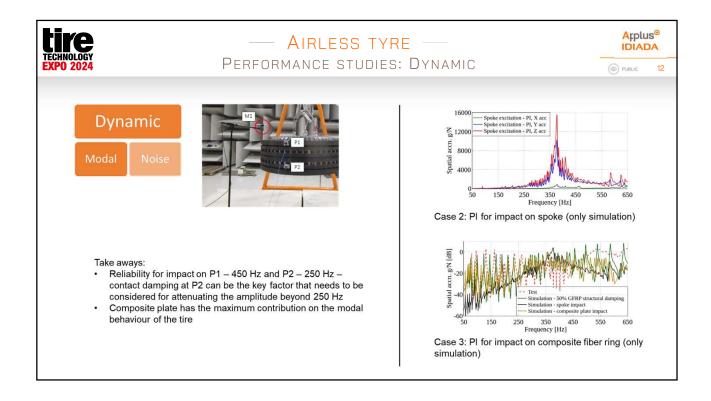

---------------------|
| EXPO 2024                                    | Performanc              | E STUDIES            |                          | DUBLIC 8                   |
| Static<br>Stiffness<br>Negative lateral load | Key takeaway:           |                      |                          |                            |
| Radial load                                  | Young's<br>modulus of:  | Radial force         | Lateral force            | Longitudinal force         |
| Longitudinal load                            | Composite<br>fiber ring | Positive correlation | No significant<br>effect | No significant correlation |
|                                              | Spoke                   | Positive correlation | No significant<br>effect | Positive correlation       |