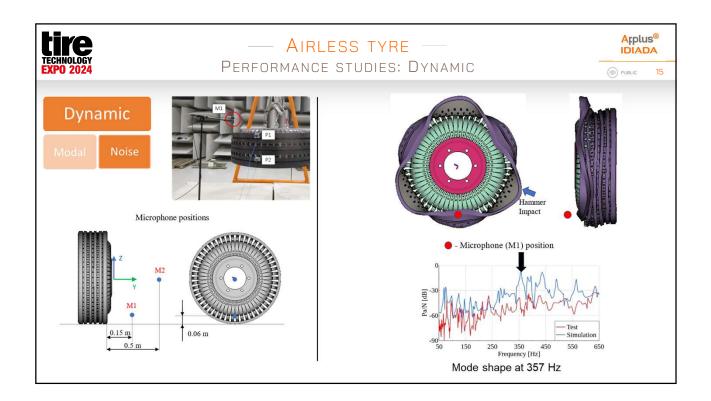

---------------|
| EXPO 2024                                    | Performanc              | E STUDIES            |                          | DUBLIC 8                   |
| Static<br>Stiffness<br>Negative lateral load | Key takeaway:           |                      |                          |                            |
| Radial load                                  | Young's<br>modulus of:  | Radial force         | Lateral force            | Longitudinal force         |
| Longitudinal load                            | Composite<br>fiber ring | Positive correlation | No significant<br>effect | No significant correlation |
|                                              | Spoke                   | Positive correlation | No significant<br>effect | Positive correlation       |