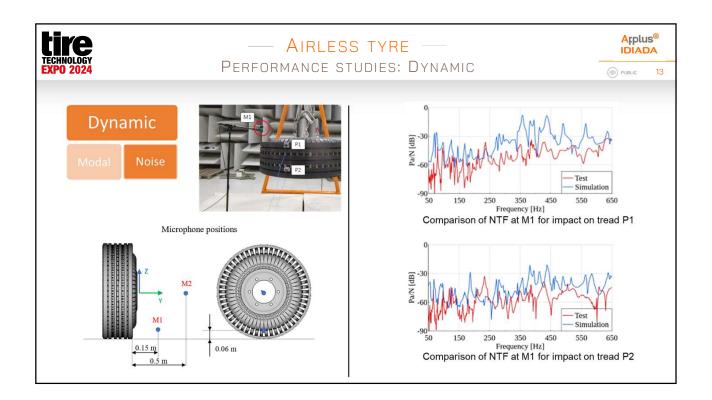

-------------------|
| EXPO 2024                                    | Performanc              | E STUDIES            |                          | DUBLIC 8                   |
| Static<br>Stiffness<br>Negative lateral load | Key takeaway:           |                      |                          |                            |
| Radial load                                  | Young's<br>modulus of:  | Radial force         | Lateral force            | Longitudinal force         |
| Longitudinal load                            | Composite<br>fiber ring | Positive correlation | No significant<br>effect | No significant correlation |
|                                              | Spoke                   | Positive correlation | No significant<br>effect | Positive correlation       |