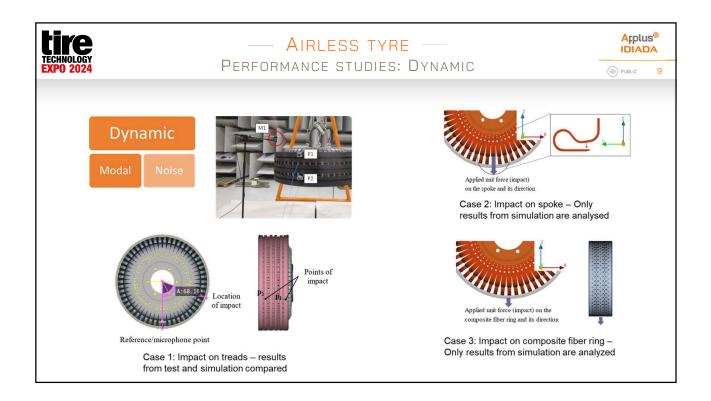

---------------------------|
| EXPO 2024                                    | Performanc              | E STUDIES            |                          | DUBLIC 8                   |
| Static<br>Stiffness<br>Negative lateral load | Key takeaway:           |                      |                          |                            |
| Radial load                                  | Young's<br>modulus of:  | Radial force         | Lateral force            | Longitudinal force         |
| Longitudinal load                            | Composite<br>fiber ring | Positive correlation | No significant<br>effect | No significant correlation |
|                                              | Spoke                   | Positive correlation | No significant<br>effect | Positive correlation       |