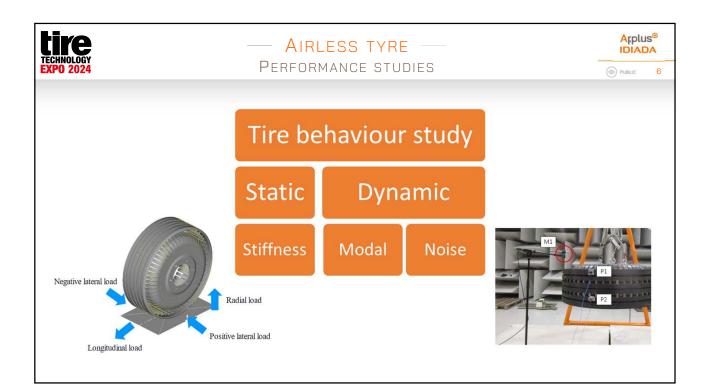

| TECHNOLOCY                                   | AIRLESS                 |                      |                          | Applus <sup>®</sup>        |
|----------------------------------------------|-------------------------|----------------------|--------------------------|----------------------------|
| EXPO 2024                                    | Performanc              | E STUDIES            |                          | DUBLIC 8                   |
| Static<br>Stiffness<br>Negative lateral load | Key takeaway:           |                      |                          |                            |
| Radial load                                  | Young's<br>modulus of:  | Radial force         | Lateral force            | Longitudinal force         |
| Longitudinal load