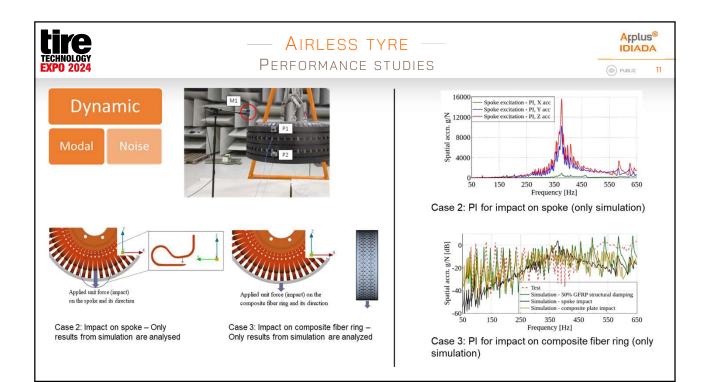

-----------------------|
| EXPO 2024                                    | Performanc              | E STUDIES            |                          | DUBLIC 8                   |
| Static<br>Stiffness<br>Negative lateral load | Key takeaway:           |                      |                          |                            |
| Radial load                                  | Young's<br>modulus of:  | Radial force         | Lateral force            | Longitudinal force         |
| Longitudinal load                            | Composite<br>fiber ring | Positive correlation | No significant<br>effect | No significant correlation |
|                                              | Spoke                   | Positive correlation | No significant<br>effect | Positive correlation       |