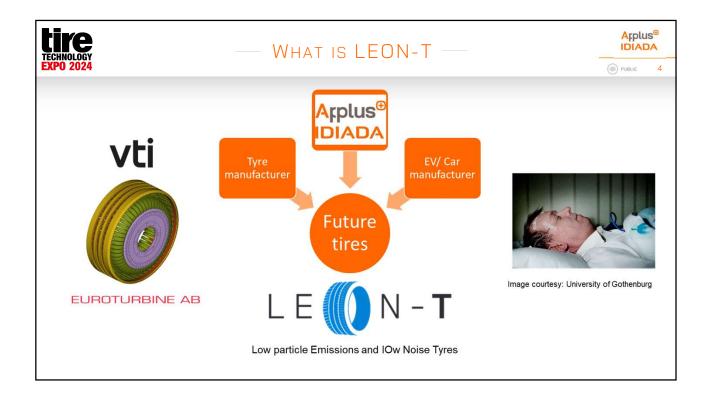

| TECHNOLOCY                                   | AIRLESS                 |                      |                          | Applus <sup>®</sup>        |
|----------------------------------------------|-------------------------|----------------------|--------------------------|----------------------------|
| EXPO 2024                                    | Performanc              | E STUDIES            |                          | DUBLIC 8                   |
| Static<br>Stiffness<br>Negative lateral load | Key takeaway:           |                      |                          |                            |
| Radial load                                  | Young's<br>modulus of:  | Radial force         | Lateral force            | Longitudinal force         |
| Longitudinal load