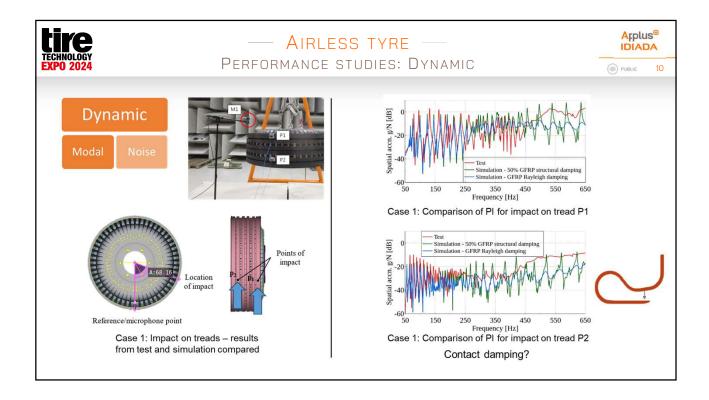

-------------------------|
| EXPO 2024                                    | Performanc              | E STUDIES            |                          | DUBLIC 8                   |
| Static<br>Stiffness<br>Negative lateral load | Key takeaway:           |                      |                          |                            |
| Radial load                                  | Young's<br>modulus of:  | Radial force         | Lateral force            | Longitudinal force         |
| Longitudinal load                            | Composite<br>fiber ring | Positive correlation | No significant<br>effect | No significant correlation |
|                                              | Spoke                   | Positive correlation | No significant<br>effect | Positive correlation       |